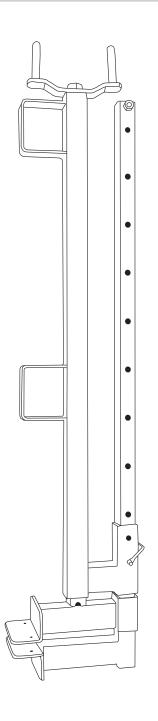

## **DUAL ADJUSTING** PERIMETER GUARDRAIL POST

The Perimeter Guardrail Post is now available for purchase. The top adjusting wing nut makes adjustment quick and easy from a standing position.

The post will clamp to any slab up to 34.5" thick. The post is then screwed or shot into the slab and lumber guardrails installed.

## Perimeter Guardrail Post Advantages

- Galvanized for maximum durability and service life
- Easily adjustable clamp secures slab sizes up to 34.5"
- Predrilled holes at base allows screwing to concrete slabs
- Top adjusting wing nut tightens from a standing position
- Easy to maintain and transport from job to job